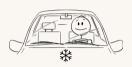

## CAKE CARE GUIDE

Pick up and carry the cake box from the bottom only. Never from the top or sides.

Place the cake in an air conditioned vehicle in the passenger footwell or in the trunk. Drive slowly avoiding sudden stops and turns. Don't put the cake on the seat in the car!