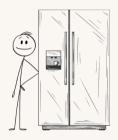

Store the cake in the box in a refrigerator. Keep away from direct sunlight, moisture and heat when not in the fridge.

Remove all cake decorations before cutting and serving. Cutting the cake is easier and neater when it is still cold.